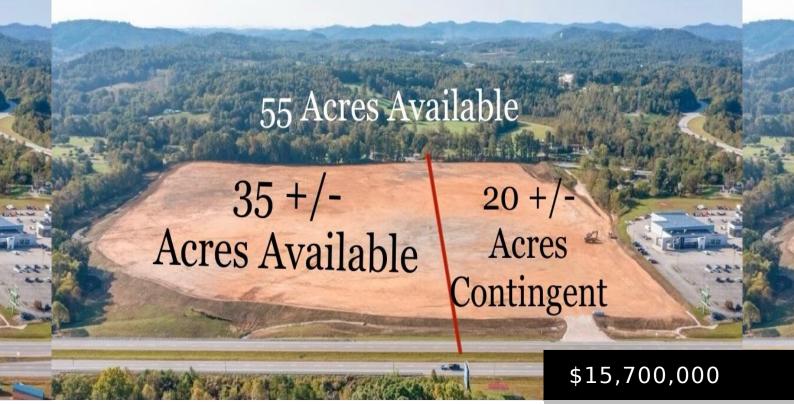

### **US-25 E, CORBIN, KY, USA**

https://www.kyprimerealty.com

Drastic Price Reduction!! Seller is OPEN to OFFERS and WILL SELL in Parcels or as a whole!!! This 55-acre tract of Commercial Land is quite possibly the best tract on 25-E between TN and I-75!! This land has been compacted and leveled and is ready for your business! The State has approved an additional entrance [...]

#### **Location Details**

County: Knox, Knox Area Desc: 067 -

**Knox County** 

**Directions:** From I-75, Exit 29, Go South on 25E towards Corbin /

Barbourville. Go 4.5 miles +/-. property will be on your right. Property located

next to Legacy Ford.

## **Property Details**

Lot Front Footage: 1800 Lot Depth: 1500

Terms: Cash, Conventional, Option, Sale