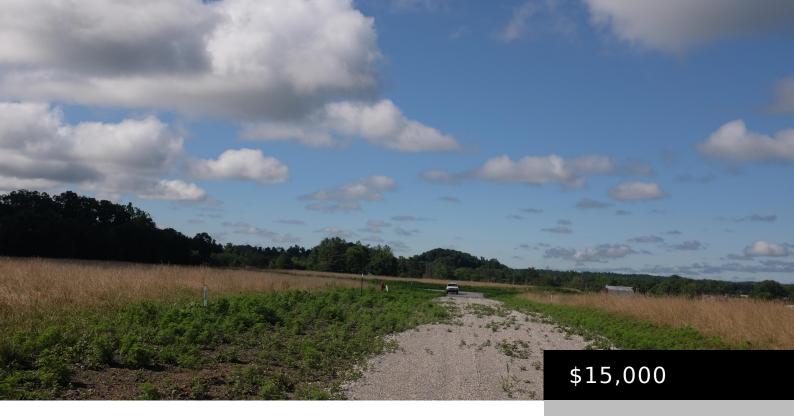

#### EAST BERNSTADT, KY 40729, USA

https://www.kyprimerealty.com

Magnolia Estates offers some beautiful level lots for your new home. Restricted to 1200 Sf or larger built homes, double wides or modular homes of no older than 4 years old. No single wide trailers, campers or mini houses permitted. Electric, Water & Fire hydrants will be available to hook on to, buyers will need [...]

#### Area Desc: 044 - Laurel County

**Topography:** Cleared, Gently Rolling, Hilly, Level, Wooded

Elementary School: Hazel Green Middle or Junior School: North Laurel

### **Property Details**

Lot Dimensions: .51 acre lot 1 Unfinished Area Total: 0.00 Finished Area Total: 0.00 Farm w/House: No