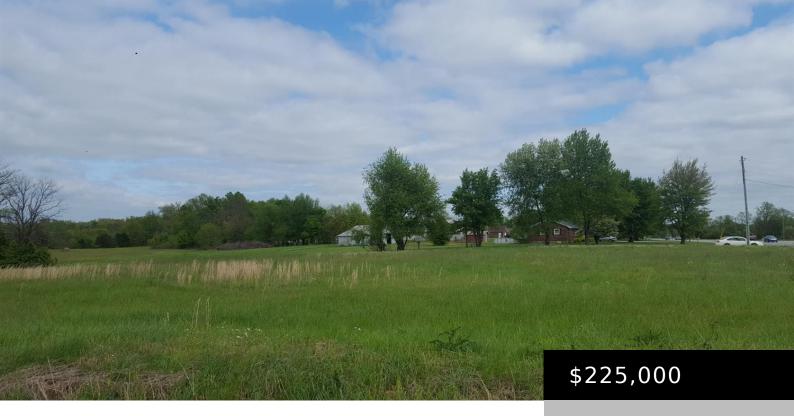

# NEW SHEPHERDSVILLE RD, BARDSTOWN, KY, USA

https://www.kyprimerealty.com

Great potential on this commercial lot. Frontage on Hwy 245 and Patriot Drive. Corner lot. Perfect high traffic location for car wash, medical/office building, bank, gas station, restaurant, etc.

## **Property Details**

**Lot Front Footage:** 250 **Lot Depth:** 155

Terms: Sale