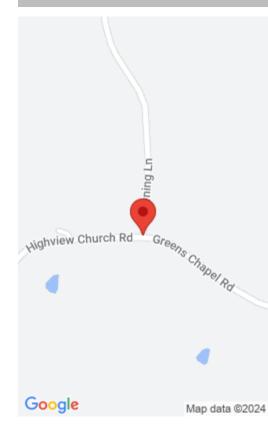

#### **Location Details**

County: Nelson Nelson Area Desc: 028 - Nelson County

**Directions:** Highview Church Road to Chowning Lane. **Topography:** Cleared, Hilly, Wooded

Property on left before Taylorsville Lake.