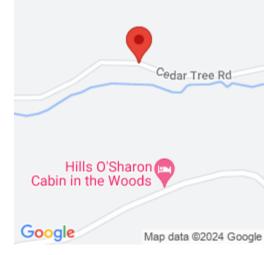

#### CEDAR TREE RD, KENTUCKY 40447, USA

https://www.kyprimerealty.com

Unrestricted lot out in the country, perfect to build a small cabin, or place a mobile home. Located on a paved road with city water available at the road. Property has a power line easement running through it. Call me for more information or to schedule a showing.

### **Location Details**

County: Jackson Jackson Area Desc: 021 - Jackson County

approximately one quarter mile property is on right.

Elementary School: Sand Gap Intermediate School: Not Applicable

Middle or Junior School: Jackson Co
High School: Jackson Co