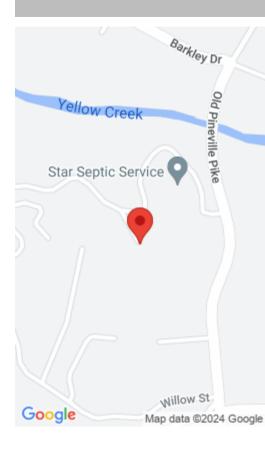

#### **Location Details**

County: Bell Bell

**Directions:** In Middlesboro, going north on US 25E, turn left onto 25th St. Follow to the stop sign and turn right onto Hwy 441. Follow to Arlin Hills Rd on the left. Sign on property.