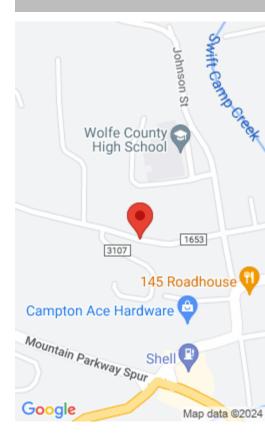

#### **Location Details**

County: Wolfe Wolfe

**Directions:** From Mountain Parkway take the Campton Exit. Follow to first road on the left which is Plummer Street. Property is on the left at first gate.