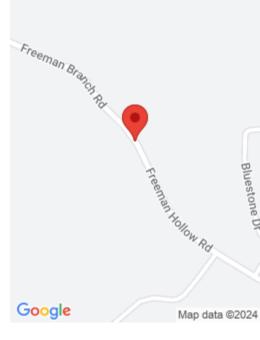

#### **Location Details**

County: Laurel Laurel Area Desc: 044 - Laurel County

**Directions:** From I-75 Southbound exit 41 turn left toward London continue straight at light onto Hal Rodgers Pkwy. Go 1 mile then left on New 30 just past Harley Davidson. Go 5 miles then right on Freeman Branch Rd, Approx 1 mile to