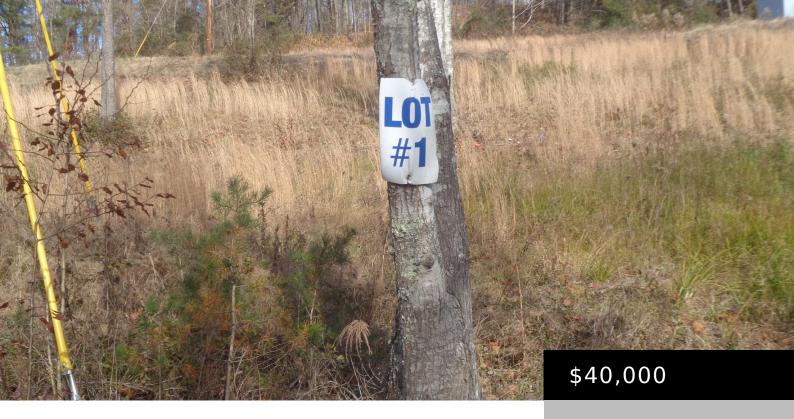

# FREEMAN BRANCH RD, EAST BERNSTADT, KY 40729, USA

https://www.kyprimerealty.com

Looking for a place to put your tiny house, mobile home, park your camper or motor home or build. This might just be what you need. These lots are located in Freeman Trace Subdivision development and vary in size beginning at 1/2 acre and going up in size to 7 acres. Lots are from cleared [...]

development. Lot #'s are on lots.

**Zoning:** Other **School District:** Laurel County -

44

**Topography:** 

Cleared, Hilly, Wooded

Intermediate School: Not Applicable