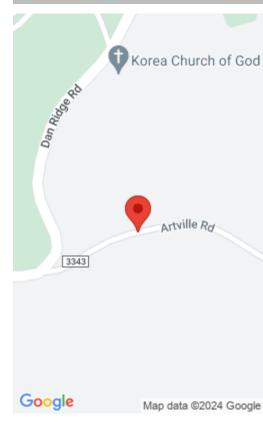

#### **Location Details**

County: Menifee Menifee Area Desc: 039 - Menifee County

**Directions:** From Frenchburg - turn right on US HWY **Topography:** Gently 460 East then turn left onto HWY 1693 then make a slight left to stay on 1693 then turn onto Artville Rd.