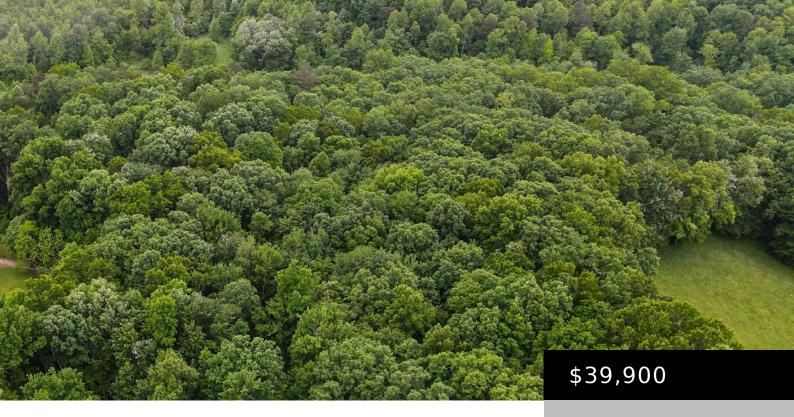

### **5 ARTVILLE RD, WELLINGTON, KY 40387, USA**

https://www.kyprimerealty.com

TRACT # 5 is 13.58 +/- completely wooded acres, small pond believed to be filled by spring, believed to have one building site.NOTE:There are other tracts that can be purchased that join this property. Tract#1(6.26+/-)acres Tract #2 house and (6.01+/-acres) Tract#4(5.32+/-)acres Tract#5(13.58+/-)acresTHIS IS TRACT #5NOTE:This address is made up - this parcel was part [...]