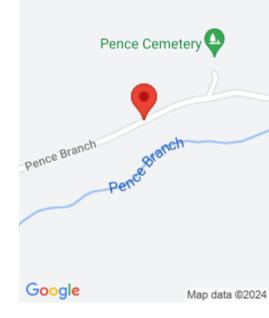

### **Location Details**

County: Wolfe Wolfe

**Directions:** From Campton, take HWY 15 - right at Bethany and then left at Pence Branch Rd, property is

on the right about a mile back - look for sign.

**Elementary School:** Campton