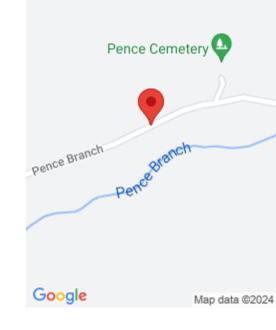

### **Location Details**

County: Wolfe Wolfe

**Directions:** From Campton to Bethany Rd to Pence Branch Road - property is on the left - look for sign.

Elementary School: Campton

Middle or Junior School: Wolfe Co