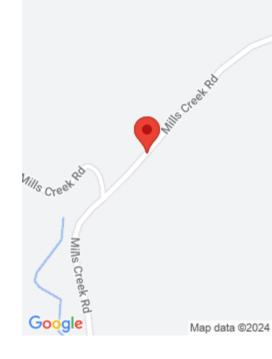

## **Location Details**

County: Knox Knox

**Directions:** Follow US 25E thru Barbourville, turn left onto Rt. 223, turn left onto Mills Creek Rd. bear left by the church when the road forks continue to the end of road at frame house.. Property lies on the ridge to the left across the road from the frame house and mobile home. according to seller.