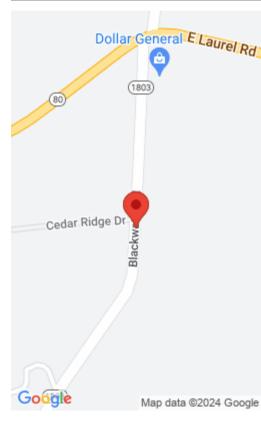

## **Location Details**

**County:** Laurel Laurel

**Directions:** From HWY 80 turn right on 1803 (blackwater road) and land is on your right beside

Cassey Wagers Ln.

Area Desc: 044 - Laurel County

Intermediate School: Not