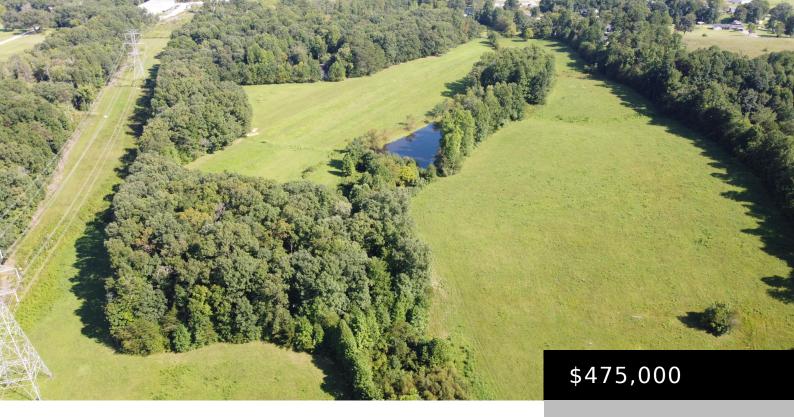

## MARSEE TRAIL, KENTUCKY 40701, USA

https://www.kyprimerealty.com

New land listing in Whitley County! This property is a rare find in a great location 5 miles from I-75, and 6 miles from Grove Marina! There are 39 gorgeous, thriving, partially wooded, UNRESTRICTED acres right off Cumberland Falls Highway on Marcy Trail complete with large pond! Perfectly sized for a mini farm. This rich [...]

### **Miscellaneous**

Water Source: Pond(s), Public Conservation Easement: No

**Present Use:** Other **Best Use:** Cattle, Crops, Horses, Pasture, Recreation, Residential

Possession of Farm: Close Of

Escrow