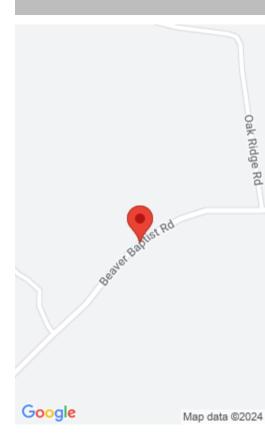

### **Location Details**

County: Harrison Harrison County

Area Desc: 016 - Harrison County

**Directions:** From US 62 Turn Onto KY-3003. Go 2 Miles **Intermediate School:** Not

Then Turn Left Onto Oak Ridge Road. Go Up The Hill And Applicable

The Lot Will Be On Your Left.

Middle or Junior School: Harrison Co
High School: Harrison Co