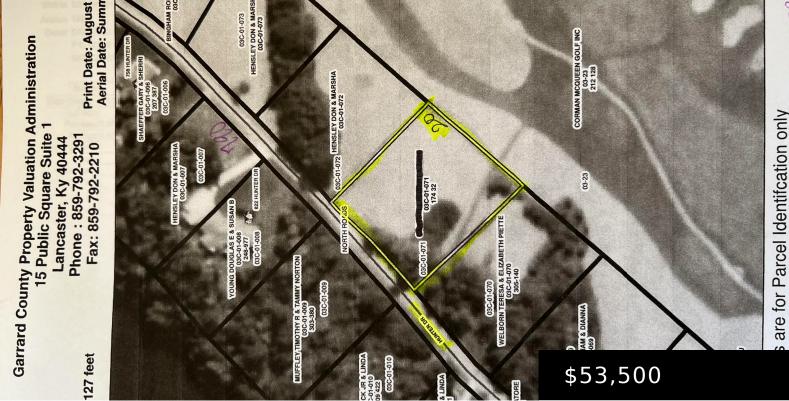

#### HUNTER DR, KENTUCKY 40444, USA

https://www.kyprimerealty.com

A Absolutely Gorgeous Lot, Situated On The Golf Course Side Of Woodlawn Estates. Enjoy The Beauty Of The Lake, With The Serenity Of The Golf Course. Water And Electricity At The Street. Own Your Piece Of Heaven, And Build Your Dream Home At The Lake.

## **Rooms&Units Description**

Unit #: 03C-01-071

# **Location Details**

County: Garrard Garrard Directions: Contact Listing Agent Intermediate School: Not Applicable Area Desc: 023 - Garrard CountySchool District: Garrard County - 23High School: Garrard Co

# **Property Details**

Lot Dimensions: per PVA Unfinished Area Total: 0.00 Finished Area Total: 0.00 Farm w/House: No