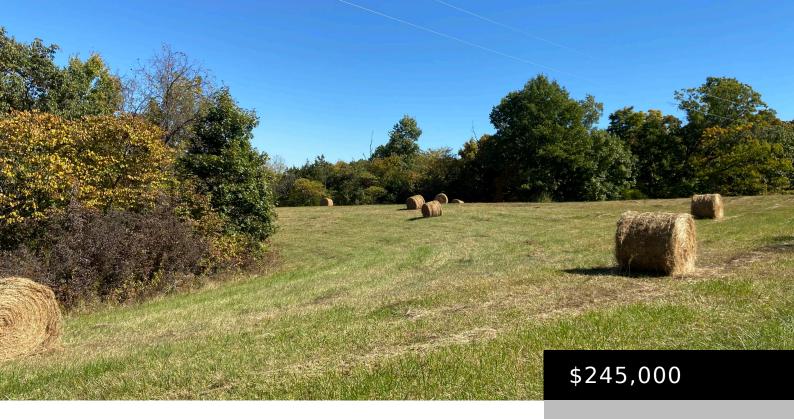

## LITTLE DIXIE RD, DEFOE, KY 40057, USA

https://www.kyprimerealty.com

65 Acres of excellent hunting land. Located just outside of Frankfort. This land boast great road frontage on two sides of the roadway. Home of wildlife of small game to deer and turkey. Only 13 miles from downtown Frankfort.

## Miscellaneous

**Conservation Easement:** No **Present Use:** Cattle, Crops, Horses, Other, Pasture, Recreation

Present Use: Potential Use: YES Best Use: Cattle, Crops, Horses, Pasture, Residential

Possession Main House: Close Of Possession of Aux: Close Of Escrow