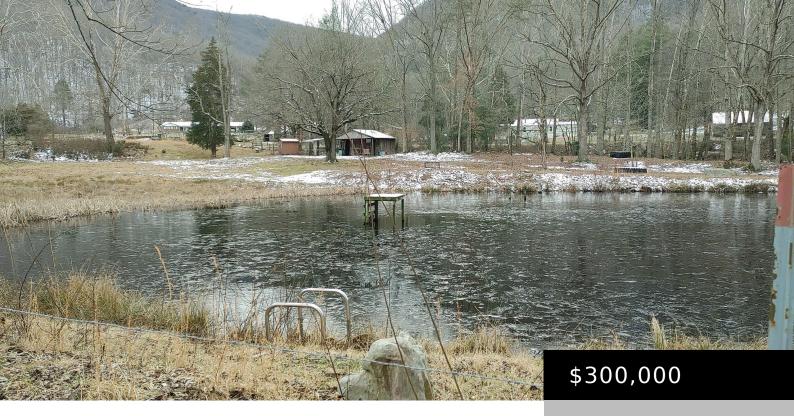

### MIDDLESBORO, KY 40965, USA

https://www.kyprimerealty.com

ENDLESS POSSIBILITIES! This property has 9.613 acres with a two garages and a storage building. Also on the property by the one of the two ponds is a log cabin. This property is nestled between to streams. Close to Boone's Ridge, this property could be used as a campground, cabin rentals, or use it as [...]