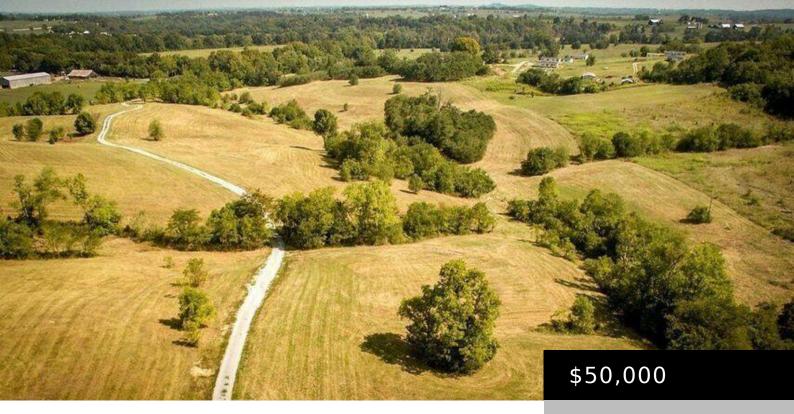

# 0 DEER CHASE RD, STANFORD, KY 40484, USA

https://www.kyprimerealty.com

Beautiful Land in the heart of Kentucky, located in Chrisman Farms Subdivision. This lot features 4.214 acres with Electric available and city water at the property line.

## **Property Features**

**Road Frontage:** 327.0000 **Utilities: Electricity:** Electricity Available

Utilities: Water: Water Available

## **Miscellaneous**

Water Source: Public Conservation Easement: No

Present Use: Potential Use: Residential Best Use: Residential

Possession Main House: Close Of Escrow Possession of Aux: Close Of Escrow