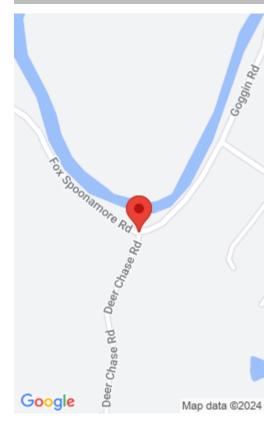

# 0 DEER CHASE RD, STANFORD, KY 40484, USA

https://www.kyprimerealty.com

Beautiful Land in the heart of Kentucky, located in Chrisman Farms Subdivision. This lot features 4.214 acres with Electric available and city water at the property line.

#### **Location Details**

County: Lincoln Lincoln Area Desc: 024 - Lincoln County

**Directions:** From Chrisman Lane, turn onto Chrisman Spur. **Topography:** Gently Rolling Go about 2 miles and the entrance to the Chrisman Farms

Subdivision will be on the right.

Intermediate School: Not Applicable Middle or Junior School:

Lincoln Co

High School: Lincoln Co