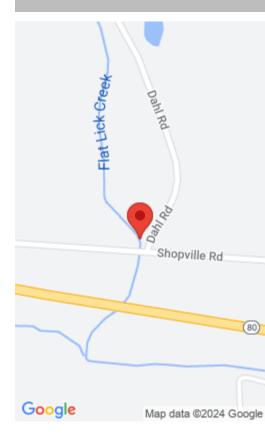

# **Location Details**

County: Pulaski Pulaski

**Directions:** From Hwy 80 turn onto Shopville Rd. .4 miles turn left onto Dahl Rd. for 4.6 miles, property on the right. Signs posted

Elementary School: Shopville