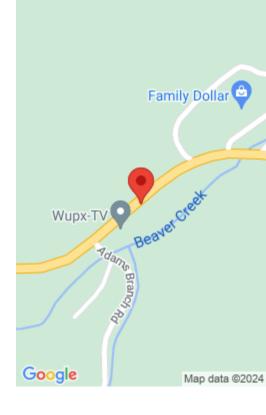

#### 2932 US-460, FRENCHBURG, KY 40322, USA

https://www.kyprimerealty.com

Are you looking for a great location to build? This lot offers excellent convenience close to town, Red River Gorge, Cave Run Lake, also just a couple minutes to the new Menifee co Central school. City Water is available along with electricity nearby. So build your home or whatever your heart desires.

#### **Location Details**

County: Menifee Menifee Area Desc: 039 - Menifee County

**Directions:** from Frenchburg take 460 towards wellington about 3 miles lot will be on left across from

Abney lane before you get to the state hwy garage.