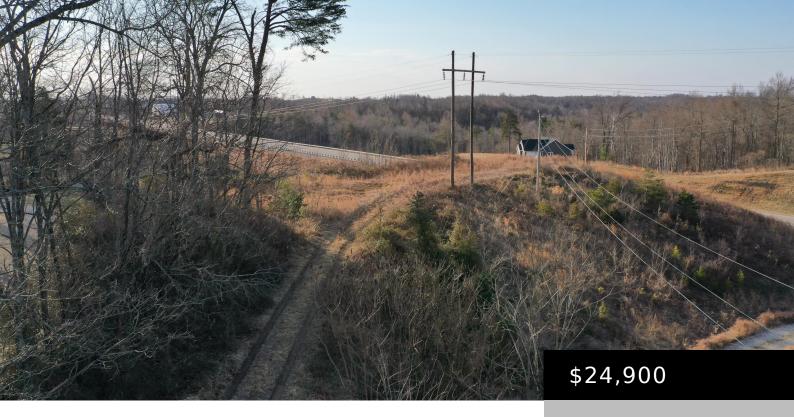

#### 2932 US-460, FRENCHBURG, KY 40322, USA

https://www.kyprimerealty.com

Are you looking for a great location to build? This lot offers excellent convenience close to town, Red River Gorge, Cave Run Lake, also just a couple minutes to the new Menifee co Central school. City Water is available along with electricity nearby. So build your home or whatever your heart desires.

#### **Location Details**

County: Menifee Menifee Area Desc: 039 - Menifee County

**Directions:** from Frenchburg take 460 towards wellington about 3 miles lot will be on left across from

Abney lane before you get to the state hwy garage.

## **Property Details**

**Lot Dimensions:** 2.59 surveyed acres **Finished Area Total:** 0.00

**Unfinished Area Total:** 0.00 **Farm w/House:** No